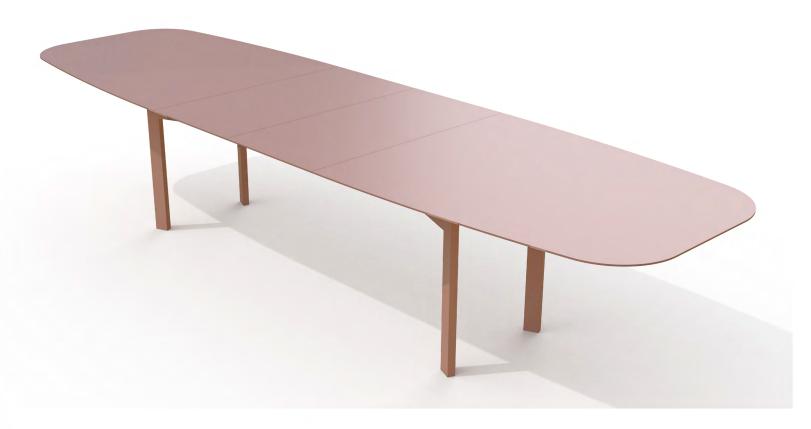

extendable dining table

**SLIDE./** The new table by fe Studio offers a smooth user experience. The mechanism is elegant, effortlessly slides, allows us to casually switch between moments in our lives. It opens or closes symmetrically, as its beauty lies in its function.

superior of shapes of abstract art: the presence of shapes and colors; compositions that reflect simplicity yet sophistication. The elegant solid surface has a silky texture and earthy tones. It floats gently, giving a fine dining experience alongside fine design