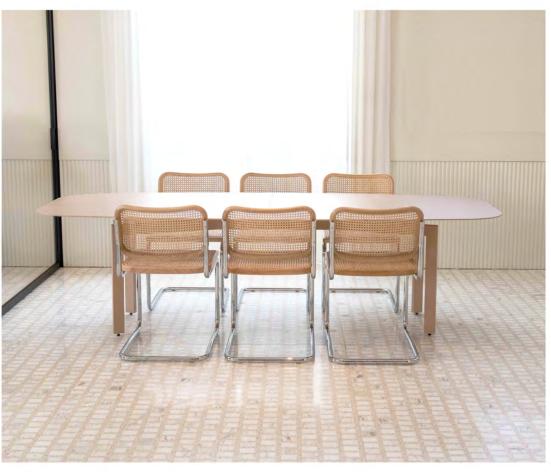

extendable dining table

**SLIDE./** The new table by fe Studio offers a smooth user experience. The mechanism is elegant, effortlessly slides, allows us to casually switch between moments in our lives. It opens or closes symmetrically, as its beauty lies in its function.

superior of shapes of abstract art: the presence of shapes and colors; compositions that reflect simplicity yet sophistication. The elegant solid surface has a silky texture and earthy tones. It floats gently, giving a fine dining experience alongside fine design