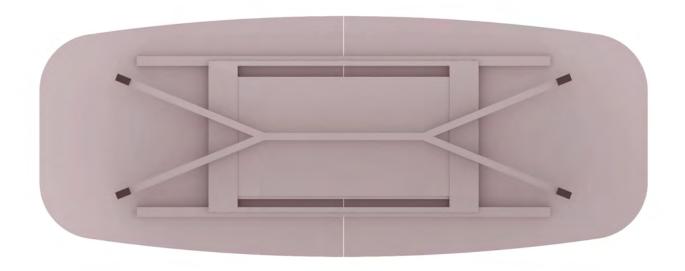

extendable dining table

The extentions are hidden inside ./

extendable dining table

UNDER THE SURFACE ./