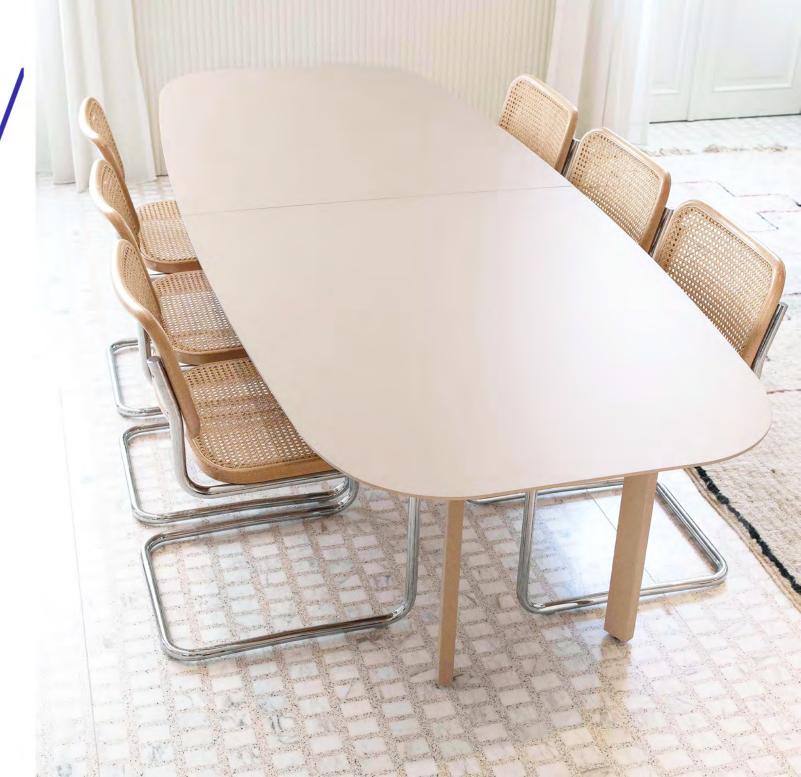

extendable dining table

**SLIDE./** The new table by fe Studio offers a smooth user experience. The mechanism is elegant, effortlessly slides, allows us to casually switch between moments in our lives. It opens or closes symmetrically, as its beauty lies in its function.

superior of shapes of abstract art: the presence of shapes and colors; compositions that reflect simplicity yet sophistication. The elegant solid surface has a silky texture and earthy tones. It floats gently, giving a fine dining experience alongside fine design

extendable dining table

The extentions are hidden inside ./

extendable dining table

UNDER THE SURFACE ./