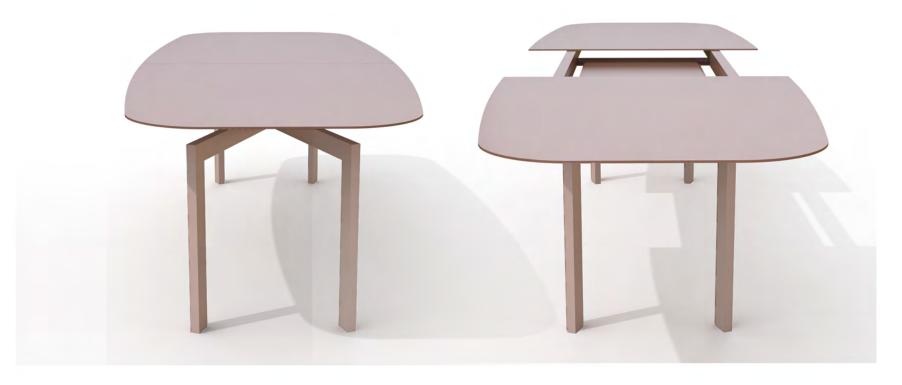

extendable dining table

The extentions are hidden inside ./

extendable dining table

UNDER THE SURFACE ./