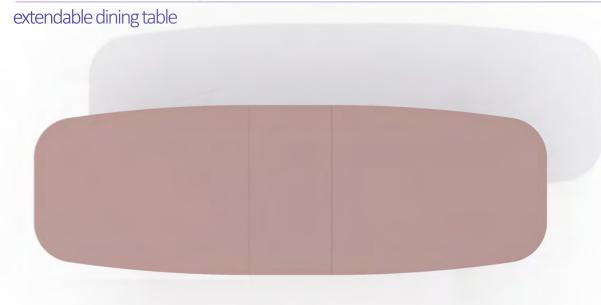

extendable dining table

The extentions are hidden inside ./

extendable dining table

UNDER THE SURFACE ./