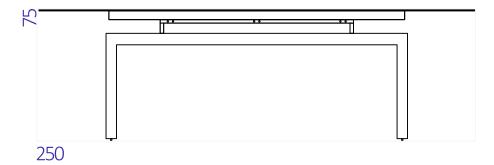

#### extendable dining table

Category:

Table

Environment:

Indoor

Dimensions:

H: 75cm, D: 100cm, L: 250cm

Weight: