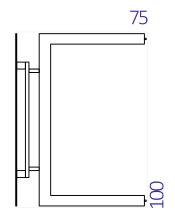

#### extendable dining table

Category:

Table

Environment:

Indoor

Dimensions:

H: 75cm, D: 100cm, L: 250cm

Weight: