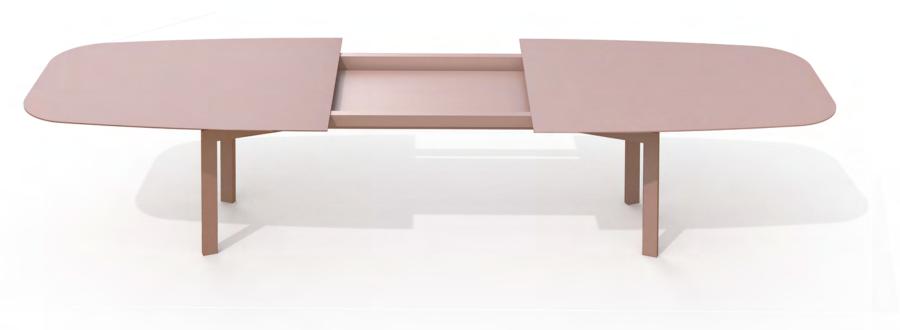

extendable dining table

The extentions are hidden inside ./

extendable dining table

UNDER THE SURFACE ./