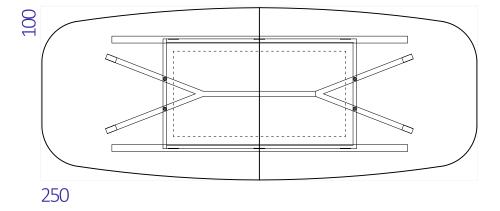

#### extendable dining table

Category:

Table

Environment:

Indoor

Dimensions:

H: 75cm, D: 100cm, L: 250cm

Weight: